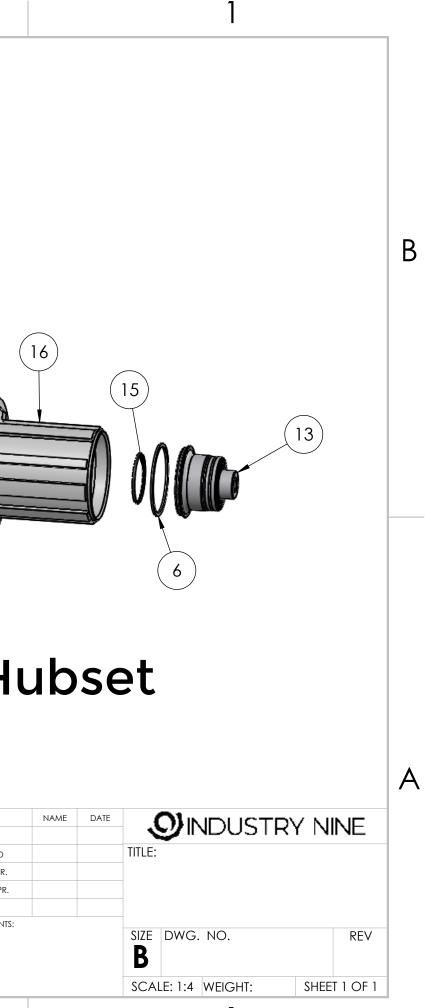

|   | 4                                                                                                     |                                                                                                                                                                                                                     | 3                                   |                                                                                                                                                                             | 2                 |                                                                                                                                                                                                                                            |                                                                   |
|---|-------------------------------------------------------------------------------------------------------|---------------------------------------------------------------------------------------------------------------------------------------------------------------------------------------------------------------------|-------------------------------------|-----------------------------------------------------------------------------------------------------------------------------------------------------------------------------|-------------------|--------------------------------------------------------------------------------------------------------------------------------------------------------------------------------------------------------------------------------------------|-------------------------------------------------------------------|
| B |                                                                                                       |                                                                                                                                                                                                                     |                                     |                                                                                                                                                                             |                   | $\frac{6}{10}$                                                                                                                                                                                                                             |                                                                   |
| A | ITEM NO. PART NUMBER   1 THU122   2 TAX610   3 BB61803   4 TAX653   5 TAXOR15   6 TAX640   7 THU123   | Torch Hub Shell System FR CX 6-I<br>Torch Axle Road FR<br>Ball Bearing 17 x 26 x 5<br>Torch End Cap Road FR 12mm<br>O-Ring 15 x 1<br>Torch Teflon Seal - RR - DS<br>Torch Hub shell System RR 24H cross             | 1<br>2<br>2<br>2<br>3<br>5/6-bolt 1 |                                                                                                                                                                             | Torch             | Road<br>6 Bo                                                                                                                                                                                                                               |                                                                   |
|   | 8 TAX612<br>9 BB17287<br>10 BB61903<br>11 TFH531<br>12 TAX662<br>13 TAX660<br>14 TAX642<br>15 TAXOR17 | Torch Road / Cross rear Axle<br>Ball Bearing 17 x 28 x 7<br>Ball Bearing 17 x 30 x 7<br>Torch Drive Ring<br>Torch End Cap Road RR Disc QR<br>Torch End Cap End Cap DS Q<br>Torch Teflon Seal RR DS<br>O-Ring 17 X 1 | 1<br>1<br>1<br>NDS 1                | PROPRIETARY AND CONFIDENTIAL<br>THE INFORMATION CONTAINED IN THIS<br>DRAWING IS THE SOLE PROPERTY OF<br>INDUSTRYNINE COMPONENTRY. ANY<br>REPRODUCTION IN PART OR AS A WHOLE | NEXT ASSY USED ON | UNLESS OTHERWISE SPECIFIED:<br>DIMENSIONS ARE IN INCHES<br>TOLERANCES:<br>FRACTIONAL± 1/32<br>ANGULAR: ± 0.5 deg<br>TWO PLACE DECIMAL ±0.01<br>THREE PLACE DECIMAL ±0.005<br>INTERPRET GEOMETRIC<br>TOLERANCING PER:<br>MATERIAL<br>FINISH | : DRAWN<br>CHECKED<br>ENG APPR.<br>MFG APPR.<br>Q.A.<br>COMMENTS: |
|   | 16 TFHXXX                                                                                             |                                                                                                                                                                                                                     |                                     | WITHOUT THE WRITTEN PERMISSION OF<br>INDUSTRYNINE COMPONENTRY IS<br>PROHIBITED.                                                                                             | APPLICATION       | DO NOT SCALE DRAWING                                                                                                                                                                                                                       | -                                                                 |